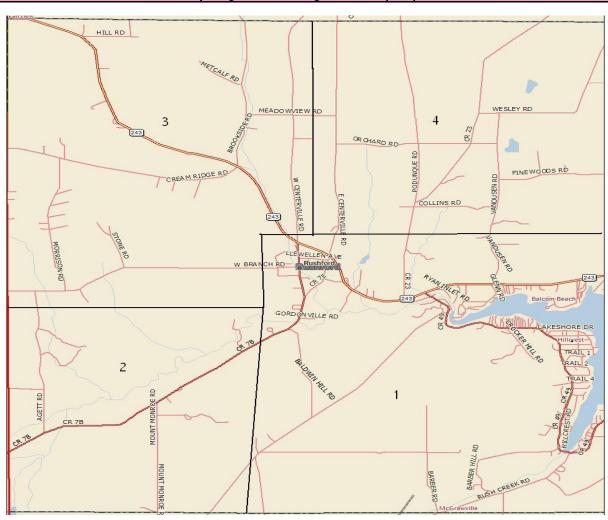

## Rushford Mutual Aid Plan

1/21/2009

| All requests include manpower | See attached map for areas       |                               |
|-------------------------------|----------------------------------|-------------------------------|
| 1A: Automatic Mutual aid for  | Rushford 1                       | To scene                      |
| any Structure Fire            | Rushford 2                       | To scene                      |
| any Structure i lie           | Rushford 6                       | To water source               |
|                               | Rushford 601                     | To scene                      |
|                               |                                  |                               |
|                               | Rushford 7 - 3000 gal Rushford 8 | To scene                      |
|                               |                                  | To Scene                      |
|                               | Oramel 7 - 1000 gal              | To Scene                      |
|                               | Oramel 701 - 1500 gal            | To Scene                      |
|                               | Oramel 1                         | Fill tankers                  |
|                               | Centerville 1                    | Standby at Rushford Fire Hall |
| 1B: Additional response when  | Belfast 1                        | To scene                      |
| requested by Incident         | Belfast 7 - 3000 gal             | To scene                      |
| commander                     | New Hudson 7 - 3500 gal          | To scene                      |
| Commander                     | New Hudson 7 - 3300 gai          | 10 Scene                      |
|                               |                                  |                               |
| 2A: Automatic Mutual aid for  | Rushford 1                       | To scene                      |
| any Structure Fire            | Rushford 2                       | To scene                      |
|                               | Rushford 6                       | To water source               |
|                               | Rushford 601                     | To scene                      |
|                               | Rushford 7 - 3000 gal            | To scene                      |
|                               | Rushford 8                       | To Scene                      |
|                               | Lyndon Tanker - 3000 gal         | To Scene                      |
|                               | Farmersville Tanker - 2000 gal   | To Scene                      |
|                               | Farmersville Pumper              | Fill tankers                  |
|                               | Centerville 1                    | Standby at Rushford Fire Hall |
|                               |                                  |                               |
| 2B: Additional response when  | New Hudson 7                     | To scene                      |
| requested by Incident         | Franklinville Tanker - 2500 gal  | To scene                      |
| commander                     | Centerville 1                    | Redirect to Scene             |
|                               | New Hudson 1                     | Standby at Rushford Fire Hall |
|                               |                                  | _                             |
| 3A: Automatic Mutual aid for  | Rushford 1                       | To scene                      |
| any Structure Fire            | Rushford 2                       | To scene                      |
|                               | Rushford 6                       | To water source               |
|                               | Rushford 601                     | To scene                      |
|                               | Rushford 7 - 3000 gal            | To scene                      |
|                               | Rushford 8                       | To Scene                      |
|                               | Centerville 7 - 3500 gal         | To Scene                      |
|                               | Farmersville tanker - 2000 gal   | To Scene                      |
|                               | Oramel 1                         | Standby at Rushford Fire Hall |
|                               | Farmersville Pumper              | Fill tankers                  |
|                               |                                  | 1                             |
| 3B: Additional response when  | Centerville 1                    | Standby at Rushford Fire Hall |
| requested by Incident         | Fillmore 7 - 1500 gal            | To scene                      |
| commander                     | Oramel 1                         | Redirect to scene             |
|                               | Oramel 7                         | To scene                      |
|                               |                                  |                               |